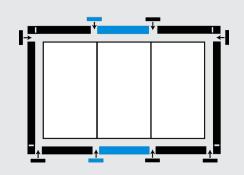

# boonto

**Common Configurations** 

110" 2x2 Interactive Wall: 2 Sensor Bars + 6 Light Bars

94" 3x1 Interactive Wall (Portrait): 3 Sensor Bars + 5 Light Bars

All specifications and data presented herein are subject to change without advance notice. Please ensure you have the latest detailed specifications and drawings from Baanto prior to commencing any design with or use of Baanto products.