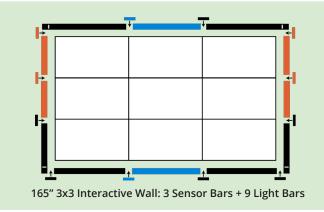

# boonto

**Common Configurations** 

110" 2x2 Interactive Wall: 2 Sensor Bars + 6 Light Bars

94" 3x1 Interactive Wall (Portrait): 3 Sensor Bars + 5 Light Bars

All specifications and data presented herein are subject to change without advance notice. Please ensure you have the latest detailed specifications and drawings from Baanto prior to commencing any design with or use of Baanto products.