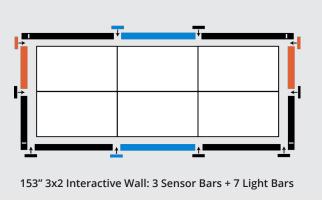

# boonto

**Common Configurations** 

110" 2x2 Interactive Wall: 2 Sensor Bars + 6 Light Bars

94" 3x1 Interactive Wall (Portrait): 3 Sensor Bars + 5 Light Bars

All specifications and data presented herein are subject to change without advance notice. Please ensure you have the latest detailed specifications and drawings from Baanto prior to commencing any design with or use of Baanto products.