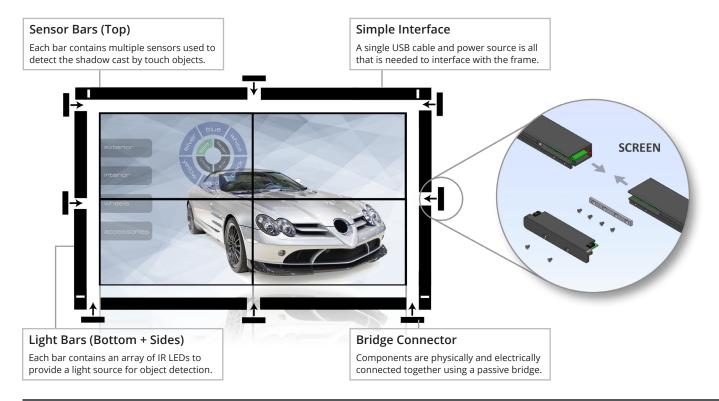

### **Key Features**

#### Fast, Accurate, Repeatable

With sub-10 ms response times and sub-2 mm touch accuracy, every touch point is independently tracked to provide a seamless experience.

#### **Easy Assembly**

Components can all be assembled using just one tool. Servicing is made easy since individual pieces can be removed and replaced without disturbing the rest.

#### **Ambient Light Immunity**

Provides an unparalleled degree of immunity to high brightness and changing light intensities, even working in direct sunlight and studio environments.

#### **Highly Scalable**

Modular structure allows the frame to scale from a basic 2X1 configuration and beyond, both cost effectively and without sacrificing performance.

#### Palm Rejection

Sensing the size of an object permits control over what is recognized as a valid touch versus an unintentional touch, allowing for spurious touch and palm rejection.

#### **Comprehensive Diagnostics**

Baanto Dashboard provides immediate feedback of LED functionality allowing for quick and easy troubleshooting, as well as remote monitoring.

## Driverless Interface

Requires no drivers or touch detection applications running on the host CPU making it ideal for low power CPU's and media players.