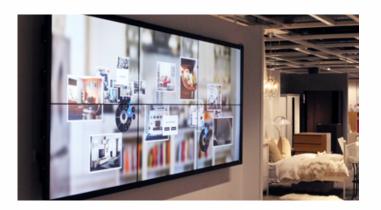

#### IKEA

In locations across the UK and Ireland, BeaverGroup entrusted Baanto's Modular to make a multi-touch video wall that functions in a bright light environment.

The installation gives guests the opportunity to create a mood board for their own personal home projects. Pictures, interactive dials, and colour options work seamlessly with **ShadowSense multitouch** functionality for an intuitive and memorable experience.