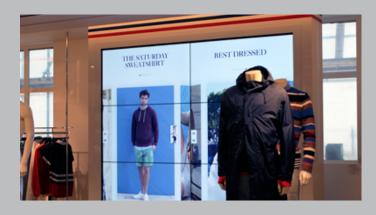

#### **Tommy Hilfiger**

Tommy Hilfiger deployed Baanto's Modular video wall across multiple European sites including the **company's flagship store in London**.

 $2 \times 3$  and  $3 \times 3$  display configurations were employed to deliver Tommy's unique eye-catching content interactively and with sizzle.