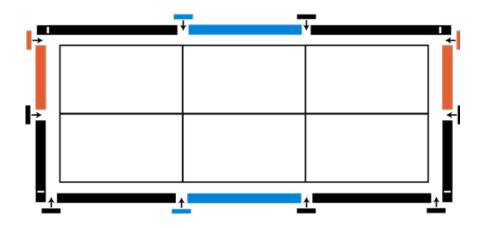

The Modular is a touch frame overlay specifically designed for video walls. We are HID compliant and self-configuring with no drivers, making assembly a breeze.

We support both portrait and landscape mode, and can fit all sizes of video wall configurations from  $2 \times 1$  to as large as  $5 \times 3$ .