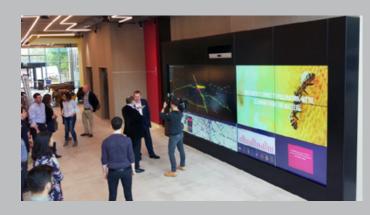

#### Cisco

Working with NEC displays and Saville Audio Visual, we created **one of our biggest video walls** for CityVerve. The installation was completed in less than a week.

The system was unveiled at the official opening of Bright Building at Manchester Science park. Users experience intuitive touch control for landmarks and locations on a dazzling **3 by 5 video wall display.** <u>Read more</u>.