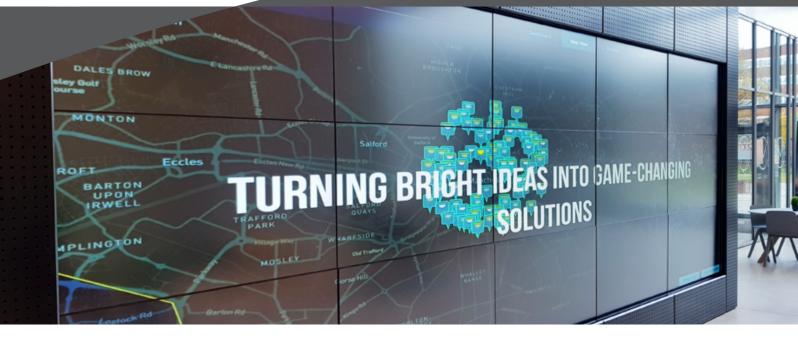

#### Cisco

Working with NEC displays and Saville Audio Visual, we created **one of our biggest video walls** for CityVerve. The installation was completed in less than a week.

The system was unveiled at the official opening of Bright Building at Manchester Science park. Users experience intuitive touch control for landmarks and locations on a dazzling **3 by 5 video wall display.** <u>Read more</u>.